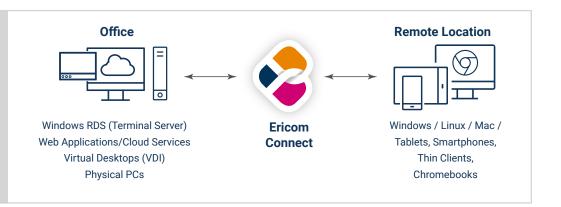

# Simple to Deploy - Easy to Use

Deploy Ericom Connect in under an hour and get classes up and running remotely, fast! With no client-side software, plugins or patches, it is a low-complexity solution that requires no IT training or certification to configure or operate.

Students access applications and class resources via any standard browsers on any device – desktop, laptop, tablet or phone – and from any network. Ericom Connect delivers an intuitive and smooth experience for users, including support for MFA and 2FA, minimizing calls to IT help desks.