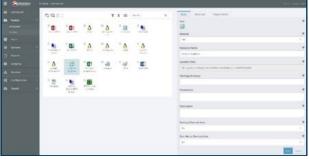

#### 100% Web-based Administration

Easy-to-use, unified admin console enables IT staff to centrally deploy, manage and monitor all resources and users from a single web-based interface.

Brian Madden, Virtualization Expert

Configure, customize and view all published applications and desktops

About Ericom Software www.ericom.com

Ericom Software provides businesses with secure access to the web and corporate applications, in the cloud and on-premises, from any device or location. Leveraging innovative isolation capabilities and multiple secure access technologies, Ericom's solutions ensure that devices and applications are protected from cybersecurity threats, and users can connect to only the specific resources they are authorized to access. Copyright © Ericom Software